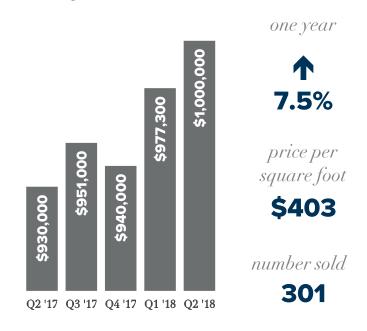

a quarterly report on single family residential real estate activity



# Q2 EASTSIDE quarter in review



### **EASTSIDE SOUTH** (S of I-90)

median price



#### **MERCER ISLAND**

median price



## **WEST BELLEVUE (W OF 1-405)**

median price



# **EAST BELLEVUE** (E of I-405)

median price



© Copyright 2011-2018 Windermere Real Estate/Mercer Island. Information and statistics derived from Northwest Multiple Listing Service.

# Q2 EASTSIDE quarter in review



#### **EAST OF LAKE SAMMAMISH**

median price



#### **REDMOND**

median price



one year



price per square foot

\$368

number sold

164

#### **KIRKLAND**

median price





## **JUANITA & WOODINVILLE**

median price



one year

14.4%

price per square foot

\$355

number sold

**590** 

© Copyright 2011-2018 Windermere Real Estate/Mercer Island. Information and statistics derived from Northwest Multiple Listing Service.

# Wait there's more! HOMES & STATS ONLINE



While h