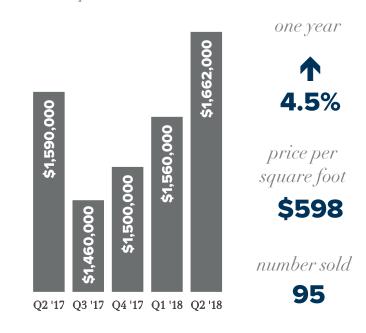

a quarterly report on single family residential real estate activity



# Q2 EASTSIDE quarter in review



### **EASTSIDE SOUTH** (S of I-90)

median price



#### **MERCER ISLAND**

median price



## **WEST BELLEVUE (W OF 1-405)**

median price



# **EAST BELLEVUE** (E of I-405)

median price



© Copyright 2011-2018 Windermere Real Estate/Mercer Island. Information and statistics derived from Northwest Multiple Listing Service.

# Q2 EASTSIDE quarter in review



#### **EAST OF LAKE SAMMAMISH**

median price



#### **REDMOND**

median price



one year



price per square foot

\$368

number sold

164

#### **KIRKLAND**

median price





## **JUANITA & WOODINVILLE**

median price



one year

14.4%

price per square foot

\$355

number sold

**590** 

© Copyright 2011-2018 Windermere Real Estate/Mercer Island. Information and statistics derived from Northwest Multiple Listing Service.

# Wait there's more! HOMES & STATS ONLINE



While having a historical perspective like this