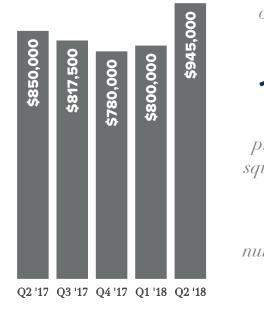

a quarterly report on single family residential real estate activity



# Q2 EASTSIDE quarter in review



### **EASTSIDE SOUTH** (S of I-90)

median price



#### **MERCER ISLAND**

median price



## **WEST BELLEVUE (W OF 1-405)**

median price



# **EAST BELLEVUE** (E of I-405)

median price



© Copyright 2011-2018 Windermere Real Estate/Mercer Island. Information and statistics derived from Northwest Multiple Listing Service.

# Q2 EASTSIDE quarter in review



#### **EAST OF LAKE SAMMAMISH**

median price



#### **REDMOND**

median price



one year



price per square foot

\$368

number sold

164

#### **KIRKLAND**

median price





## **JUANITA & WOODINVILLE**

median price



one year

14.4%

price per square foot

\$355

number sold

**590** 

© Copyright 2011-2018 Windermere Real Estate/Mercer Island. Information and statistics derived from Northwest Multiple Listing Service.

# Wait there's more! HOMES & STATS ONLINE



While having a historical perspective like this review is valuable, you may be looking for real-time information on today's real estate market. If so, your search is over!

We publish weekly reports to **TheMarketTalks.com**, providing a summary analysis of what's happening in 16 different micro-markets, including Mercer Island.

Interested in what's happening with waterfront properties? We are too!