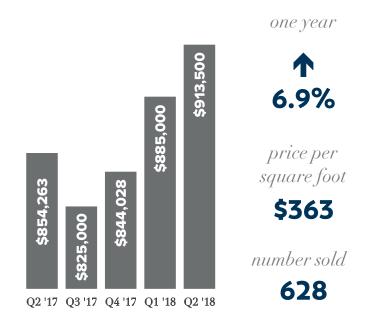

a quarterly report on single family residential real estate activity



# Q2 EASTSIDE quarter in review



### **EASTSIDE SOUTH** (S of I-90)

median price



#### **MERCER ISLAND**

median price



## **WEST BELLEVUE (W OF 1-405)**

median price



# **EAST BELLEVUE** (E of I-405)

median price



© Copyright 2011-2018 Windermere Real Estate/Mercer Island. Information and statistics derived from Northwest Multiple Listing Service.

# Q2 EASTSIDE quarter in review



#### **EAST OF LAKE SAMMAMISH**

median price



#### **REDMOND**

median price



one year



price per square foot

\$368

number sold

164

#### **KIRKLAND**

median price





## **JUANITA & WOODINVILLE**

median price



one year

14.4%

price per square foot

\$355

number sold

**590** 

© Copyright 2011-2018 Windermere Real Estate/Mercer Island. Information and statistics derived from Northwest Multiple Listing Service.

# Wait there's more! HOMES & STATS ONLINE



While having a historical perspective like this review is valuable, you may be looking for real-time information on today's real estate market. If so, your search is over!

We publish weekly reports to **TheMarketTalks.com**, providing a summary analysis of what's happening in 16 different micro-markets, including Mercer Island.

Interested in what's happening with w