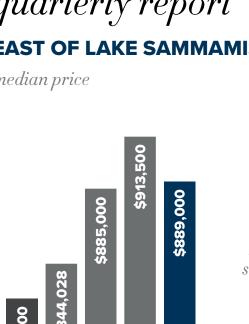

### **EAST OF LAKE SAMMAMISH**

median price

7.8%

one year

trend

price per square foot

\$353

number sold 600