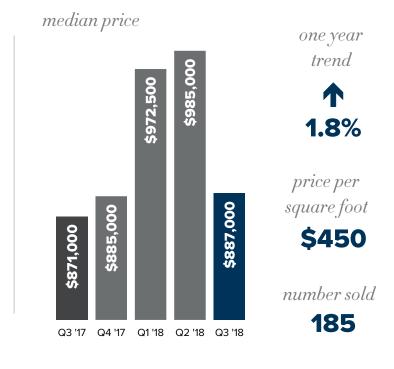

#### REDMOND

median price \$945,000 \$917,500 \$817,500 \$800,000 \$780,000 Q3 '17 Q4 '17 Q1 '18 Q2 '18 Q3 '18

one year trend

price per square foot

\$357

number sold

190

**KIRKLAND** 