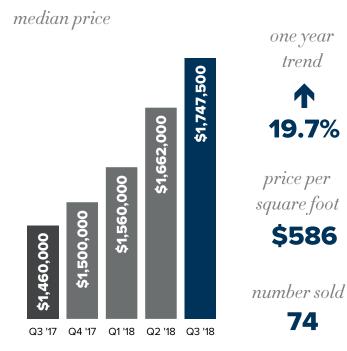

# GREATER EASTSIDE

third quarter 2018 market review





LOCALINSEATTLE.COM

206.232.0446 | windermeremercerisland.com

# Q3 EASTSIDE quarterly report



median price



#### **MERCER ISLAND**



WEST BELLEVUE (W OF I-405)

median price



### EAST BELLEVUE (E of I-405)



© Copyright 2018 Windermere Mercer Island. Information and statistics derived from Northwest Multiple Listing Service.

LOCALINSEATTLE.COM

Community info and market data for Seattle, Mercer Island & the Eastside



## Q3 EASTSIDE quarterly report



### **EAST OF LAKE SAMMAMISH**

median price



7.8%

one year

trend

price per square foot

\$353

number sold 600

#### REDMOND

median price \$945,000 \$917,500 \$817,500 \$800,000 \$780,000 Q3 '17 Q4 '17 Q1 '18 Q2 '18 Q3 '18

one year trend



price per square foot

\$357

number sold

190

**KIRKLAND** 

median price





WOODINVILLE



one year trend



price per square foot

\$344



531

© Copyright 2018 Windermere Mercer Island. Information and statistics