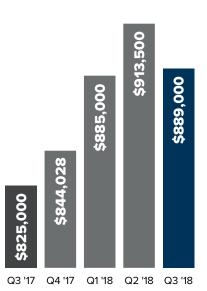

#### REDMOND

median price \$945,000 \$917,500 \$817,500 \$800,000 \$780,000 Q3 '17 Q4 '17 Q1 '18 Q2 '18 Q3 '18

one year trend

price per square foot

\$357

number sold

190

**KIRKLAND** 