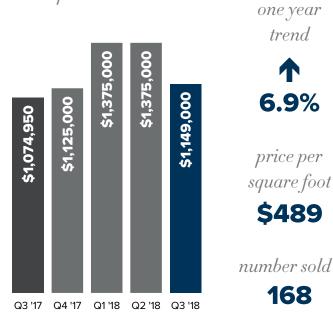

LOCALINSEATTLE.COM

206.232.0446 | windermeremercerisland.com

# Q3 EASTSIDE quarterly report



median price



#### **MERCER ISLAND**



WEST BELLEVUE (W OF I-405)

median price



### EAST BELLEVUE (E of I-405)



© Copyright 2018 Windermere Mercer Island. Information and statistics derived from Northwest Multiple Listing Service.

LOCALINSEATTLE.COM

Community info and market data for Seattle, Mercer Island & the Eastside



## Q3 EASTSIDE quarterly report



### **EAST OF LAKE SAMMAMISH**

median price



7.8%

one year

trend

price per square foot

\$353

number sold 600

#### REDMOND

median price \$945,000 \$917,500 \$817,500 \$800,000 \$780,000 Q3 '17 Q4 '17 Q1 '18 Q2 '18 Q3 '18

one year trend



price per square foot

\$357

number sold

190

**KIRKLAND** 

median price





WOODINVILLE



one year trend



price per square foot

\$344



531

© Copyright 2018 Windermere Mercer Island. Information and statistics derived from Northwest Multiple Listing Service.



### A savvy way to search HOMES & STATS ONLINE



Looking for real-time information on today's real estate market? If so, your search is over!

We publish weekly residential and waterfront reports, along with monthly and quarterly overviews, to **LocalinSeattle.com**, providing a summary analysis of what's happening each week in 18 different residential and condo micro-markets throughout Seattle, Mercer Island and the Eastside.

In addition to statistical data, you'll find resources for researching homes and neighborhoods, community profiles, maps, links and school data. And, you can search for ev