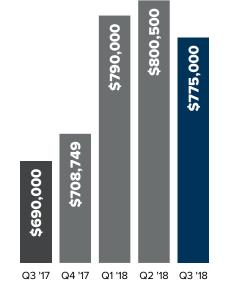

TLE.COM

206.232.0446 | windermeremercerisland.com

# Q3 EASTSIDE quarterly report



median price



#### **MERCER ISLAND**



WEST BELLEVUE (W OF I-405)

median price



### EAST BELLEVUE (E of I-405)



© Copyright 2018 Windermere Mercer Island. Information and statistics derived from Northwest Multiple Listing Service.

LOCALINSEATTLE.COM

Community info and market data for Seattle, Mercer Island & the Eastside



## Q3 EASTSIDE quarterly report



### **EAST OF LAKE SAMMAMISH**

median price



7.8%

one year

trend

price per square foot

\$353

number sold 600

#### REDMOND

median price \$945,000 \$917,500 \$817,500 \$800,000 \$780,000 Q3 '17 Q4 '17 Q1 '18 Q2 '18 Q3 '18

one year trend



price per square foot

\$357

number sold

190

**KIRKLAND** 

median price





WOODINVILLE



one year trend



price per square foot

\$344



531

© Copyright 2018 Windermere Mercer Island. Information and statistics derived from Northwest Multiple Listing Service.



### A savvy way to search HOMES & STATS ONLINE



Looking for real-time information on today's real estate market? If so, your search is over!

We publish weekly residential and waterfront reports, along with monthly and quarterly overviews, to **LocalinSeattle.com**, providing a summary analysis of what's happening each week in 18 different residential and condo micro-markets throughout Seattle, Mercer Island and the Eastside.

In addition to statistical data, you'll find resources for researching homes and neighborhoods, community profiles, maps, links and school data. And, you can search for every property list