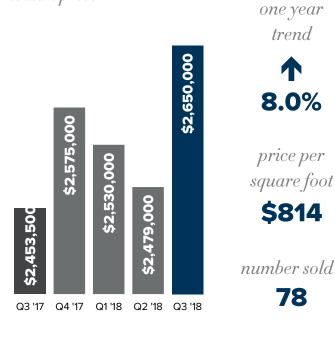

### **EAST OF LAKE SAMMAMISH**

median price

7.8%

one year

trend

price per square foot

\$353

number sold 600