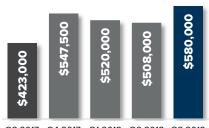

a quarterly report on condominium real estate activity



# Q3 EASTSIDE CONDO

# quarterly report

### Percentage change Q3 2017 to Q3 2018

### **SOUTH BELLEVUE**

-9.3% yoy



Q3 2017 Q4 2017 Q1 2018 Q2 2018 Q3 2018

### **MERCER ISLAND**

8.2% yoy



Q3 2017 Q4 2017 Q1 2018 Q2 2018 Q3 2018

### **WEST BELLEVUE**

14.1% yoy



Q3 2017 Q4 2017 Q1 2018 Q2 2018 Q3 2018

### **EAST BELLEVUE**

37.1% YOY



Q3 2017 Q4 2017 Q1 2018 Q2 2018 Q3 2018

### **EAST LK SAMMAMISH**

14.5% YOY



Q3 2017 Q4 2017 Q1 2018 Q2 2018 Q3 2018

### **REDMOND**

19.1% yoy



Q3 2017 Q4 2017 Q1 2018 Q2 2018 Q3 2018

### **KIRKLAND**

17.6% YOY



Q3 2017 Q4 2017 Q1 2018 Q2 2018 Q3 2018

### WOODINVILLE

6.3% yoy



Q3 2017 Q4 2017 Q1 2018 Q2 2018 Q3 2018

### LAKE FOREST PARK

17.0% yoy



Q3 2017 Q4 2017 Q1 2018 Q2 2018 Q3 2018

© Copyright 2018 Windermere Mercer Island. Information and statistics derived from Northwest Multiple Listing Service.



# Q3 SEATTLE CONDO

# quarterly report

### Percentage change Q3 2017 to Q3 2018

### **WEST SEATTLE**

↑ 25.0% YOY



### **LECSHI & MT BAKER**

↑ 7.2% YOY



### **SODO & BEACON HILL**

5.1% YOY



Q3 2017 Q4 2017 Q1 2018 Q2 2018 Q3 2018

## CAPITOL HILL MADISON