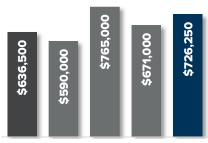

a quarterly report on condominium real estate activity



# Q3 EASTSIDE CONDO

# quarterly report

### Percentage change Q3 2017 to Q3 2018

### **SOUTH BELLEVUE**

-9.3% yoy



Q3 2017 Q4 2017 Q1 2018 Q2 2018 Q3 2018

### **MERCER ISLAND**

8.2% yoy



Q3 2017 Q4 2017 Q1 2018 Q2 2018 Q3 2018

### **WEST BELLEVUE**

14.1% yoy



Q3 2017 Q4 2017 Q1 2018 Q2 2018 Q3 2018

### **EAST BELLEVUE**

37.1% YOY



Q3 2017 Q4 2017 Q1 2018 Q2 2018 Q3 2018

### **EAST LK SAMMAMISH**

14.5% YOY



Q3 2017 Q4 2017 Q1 2018 Q2 2018 Q3 2018

### **REDMOND**

19.1% yoy



Q3 2017 Q4 2017 Q1 2018 Q2 2018 Q3 2018

### **KIRKLAND**

17.6% YOY



Q3 2017 Q4 2017 Q1 2018 Q2 2018 Q3 2018

### WOODINVILLE

6.3% yoy



Q3 2017 Q4 2017 Q1 2018 Q2 2018 Q3 2018

### LAKE FOREST PARK

17.0% yoy



Q3 2017 Q4 2017 Q1 2018 Q2 2018 Q3 2018

© Copyright 2018 Windermere Mercer Island. Information and statistics derived from Northwest Multiple Listing Service.



# Q3 SEATTLE CONDO

# quarterly report

### Percentage change Q3 2017 to Q3 2018

### **WEST SEATTLE**

↑ 25.0% YOY



### **LECSHI & MT BAKER**

↑ 7.2% YOY



### **SODO & BEACON HILL**