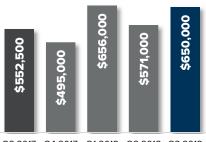

a quarterly report on condominium real estate activity



# Q3 EASTSIDE CONDO

# quarterly report

### Percentage change Q3 2017 to Q3 2018

### **SOUTH BELLEVUE**

-9.3% yoy



Q3 2017 Q4 2017 Q1 2018 Q2 2018 Q3 2018

### **MERCER ISLAND**

8.2% yoy



Q3 2017 Q4 2017 Q1 2018 Q2 2018 Q3 2018

### **WEST BELLEVUE**

14.1% yoy



Q3 2017 Q4 2017 Q1 2018 Q2 2018 Q3 2018

### **EAST BELLEVUE**

37.1% YOY



Q3 2017 Q4 2017 Q1 2018 Q2 2018 Q3 2018

### **EAST LK SAMMAMISH**

14.5% YOY



Q3 2017 Q4 2017 Q1 2018 Q2 2018 Q3 2018

### **REDMOND**

19.1% yoy



Q3 2017 Q4 2017 Q1 2018 Q2 2018 Q3 2018

### **KIRKLAND**

17.6% YOY



Q3 2017 Q4 2017 Q1 2018 Q2 2018 Q3 2018

### WOODINVILLE

6.3% yoy



Q3 2017 Q4 2017 Q1 2018 Q2 2018 Q3 2018

### LAKE FOREST PARK

17.0% yoy



Q3 2017 Q4 2017 Q1 2018 Q2 2018 Q3 2018

© Copyright 2018 Windermere Mercer Island. Information and statistics derived from Northwest Multiple Listing Service.



# Q3 SEATTLE CONDO

# quarterly report

### Percentage change Q3 2017 to Q3 2018

### **WEST SEATTLE**

↑ 25.0% YOY



### **LECSHI & MT BAKER**

↑ 7.2% YOY



### **SODO & BEACON HILL**

5.1% YOY



Q3 2017 Q4 2017 Q1 2018 Q2 2018 Q3 2018

## CAPITOL HILL MADISON PARK

**↑** 6.5% yoy



Q3 2017 Q4 2017 Q1 2018 Q2 2018 Q3 2018

### QUEEN ANNE MAGNOLIA

**4.8%** yoy



Q3 2017 Q4 2017 Q1 2018 Q2 2018 Q3 2018

## DOWNTOWN SEATTLE BELLTOWN

**↓** -0.4% yoy



Q3 2017 Q4 2017 Q1 2018 Q2 2