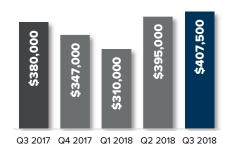

## CAPITOL HILL MADISON PARK

**↑** 6.5% yoy

Q3 2017 Q4 2017 Q1 2018 Q2 2018 Q3 2018