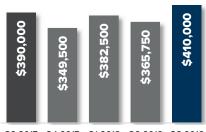

Q4 2017 Q1 2018 Q2 2018 Q3 2018

### **EAST BELLEVUE**

37.1% YOY



Q3 2017 Q4 2017 Q1 2018 Q2 2018 Q3 2018

### **EAST LK SAMMAMISH**

14.5% YOY



Q3 2017 Q4 2017 Q1 2018 Q2 2018 Q3 2018

### **REDMOND**

19.1% yoy



Q3 2017 Q4 2017 Q1 2018 Q2 2018 Q3 2018

### **KIRKLAND**

17.6% YOY



Q3 2017 Q4 2017 Q1 2018 Q2 2018 Q3 2018

### WOODINVILLE

6.3% yoy



Q3 2017 Q4 2017 Q1 2018 Q2 2018 Q3 2018

### LAKE FOREST PARK

17.0% yoy



Q3 2017 Q4 2017 Q1 2018 Q2 2018 Q3 2018

© Copyright 2018 Windermere Mercer Island. Information and statistics derived from Northwest Multiple Listing Service.



# Q3 SEATTLE CONDO

# quarterly report

### Percentage change Q3 2017 to Q3 2018

### **WEST SEATTLE**

↑ 25.0% YOY



### **LECSHI & MT BAKER**

↑ 7.2% YOY



### **SODO & BEACON HILL**

5.1% YOY



Q3 2017 Q4 2017 Q1 2018 Q2 2018 Q3 2018

## CAPITOL HILL MADISON PARK

**↑** 6.5% yoy



Q3 2017 Q4 2017 Q1 2018 Q2 2018 Q3 2018

### QUEEN ANNE MAGNOLIA

**4.8%** yoy



Q3 2017 Q4 2017 Q1 2018 Q2 2018 Q3 2018

## DOWNTOWN SEATTLE BELLTOWN

**↓** -0.4% yoy



Q3 2017 Q4 2017 Q1 2018 Q2 2018 Q3 2018

### **BALLARD-GREEN LAKE**

↑ 26.0% yoy



### **NORTH SEATTLE**

**4** -8.0% yoy



## RICHMOND BEACH SHORELINE

↑ 30.3% yoy



Q3 2017 Q4 2017 Q1 2018 Q2 2018 Q3 2018

© Copyright 2018 Windermere Mercer Island. Information and statistics derived from Northwest Multiple Listing Service.



# A savvy way to search HOMES & STATS ONLINE



Looking for real-time information on today's real estate market? If so, your search is over!

We publish weekly residential and waterfront reports, along wi