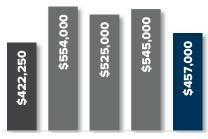

a quarterly report on condominium real estate activity



# Q3 EASTSIDE CONDO

# quarterly report

### Percentage change Q3 2017 to Q3 2018

### **SOUTH BELLEVUE**

-9.3% yoy



Q3 2017 Q4 2017 Q1 2018 Q2 2018 Q3 2018

### **MERCER ISLAND**

8.2% yoy



Q3 2017 Q4 2017 Q1 2018 Q2 2018 Q3 2018

### **WEST BELLEVUE**

14.1% yoy



Q3 2017 Q4 2017 Q1 2018 Q2 2018 Q3 2018

### **EAST BELLEVUE**

37.1% YOY



Q3 2017 Q4 2017 Q1 2018 Q2 2018 Q3 2018

### **EAST LK SAMMAMISH**

14.5% YOY



Q3 2017 Q4 2017 Q1 2018 Q2 2018 Q3 2018

### **REDMOND**

19.1% yoy



Q3 2017 Q4 2017 Q1 2018 Q2 2018 Q3 2018

### **KIRKLAND**

17.6% YOY



Q3 2017 Q4 2017 Q1 2018 Q2 2018 Q3 2018

### WOODINVILLE

6.3% yoy



Q3 2017 Q4 2017 Q1 2018 Q2 2018 Q3 2018

### LAKE FOREST PARK

17.0% yoy



Q3 2017 Q4 2017 Q1 2018 Q2 2018 Q3 2018

© Copyright 2018 Windermere Mercer Island. Information and statistics derived from Northwest Multiple Listing Service.



# Q3 SEATTLE CONDO

# quarterly report

### Percentage change Q3 2017 to Q3 2018

### **WEST SEATTLE**

↑ 25.0%