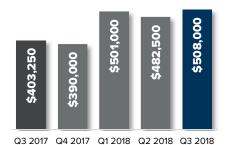

ILLE

6.3% yoy



Q3 2017 Q4 2017 Q1 2018 Q2 2018 Q3 2018

### LAKE FOREST PARK

17.0% yoy



Q3 2017 Q4 2017 Q1 2018 Q2 2018 Q3 2018

© Copyright 2018 Windermere Mercer Island. Information and statistics derived from Northwest Multiple Listing Service.



# Q3 SEATTLE CONDO

# quarterly report

### Percentage change Q3 2017 to Q3 2018

### **WEST SEATTLE**

↑ 25.0% YOY



### **LECSHI & MT BAKER**

↑ 7.2% YOY



### **SODO & BEACON HILL**

5.1% YOY



Q3 2017 Q4 2017 Q1 2018 Q2 2018 Q3 2018

## CAPITOL HILL MADISON PARK

**↑** 6.5% yoy



Q3 2017 Q4 2017 Q1 2018 Q2 2018 Q3 2018

### QUEEN ANNE MAGNOLIA

**4.8%** yoy



Q3 2017 Q4 2017 Q1 2018 Q2 2018 Q3 2018

## DOWNTOWN SEATTLE BELLTOWN

**↓** -0.4% yoy



Q3 2017 Q4 2017 Q1 2018 Q2 2018 Q3 2018

### **BALLARD-GREEN LAKE**

↑ 26.0% yoy



### **NORTH SEATTLE**

**4** -8.0% yoy



## RICHMOND BEACH SHORELINE

↑ 30.3% yoy



Q3 2017 Q4 2017 Q1 2018 Q2 2018 Q3 2018

© Copyright 2018 Windermere Mercer Island. Information and statistics derived from Northwest Multiple Listing Service.



# A savvy way to search HOMES & STATS ONLINE



Looking for real-time information on today's real estate market? If so, your search is over!

We publish weekly residential and waterfront reports, along with monthly and quarterly overviews, to **LocalinSeattle.com**, providing a summary analysis of what's happening each week in 18 different residential and condo micro-markets throughout Seattle, Mercer Island and the Eastside.

In addition to statistical data, you'll find resources for researching homes and neighborhoods, community profiles, ma