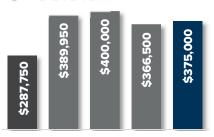

yoy



Q3 2017 Q4 2017 Q1 2018 Q2 2018 Q3 2018

© Copyright 2018 Windermere Mercer Island. Information and statistics derived from Northwest Multiple Listing Service.



# Q3 SEATTLE CONDO

# quarterly report

### Percentage change Q3 2017 to Q3 2018

### **WEST SEATTLE**

↑ 25.0% YOY



### **LECSHI & MT BAKER**

↑ 7.2% YOY



### **SODO & BEACON HILL**

5.1% YOY



Q3 2017 Q4 2017 Q1 2018 Q2 2018 Q3 2018

## CAPITOL HILL MADISON PARK

**↑** 6.5% yoy



Q3 2017 Q4 2017 Q1 2018 Q2 2018 Q3 2018

### QUEEN ANNE MAGNOLIA

**4.8%** yoy



Q3 2017 Q4 2017 Q1 2018 Q2 2018 Q3 2018

## DOWNTOWN SEATTLE BELLTOWN

**↓** -0.4% yoy



Q3 2017 Q4 2017 Q1 2018 Q2 2018 Q3 2018

### **BALLARD-GREEN LAKE**

↑ 26.0% yoy



### **NORTH SEATTLE**

**4** -8.0% yoy



## RICHMOND BEACH SHORELINE

↑ 30.3% yoy



Q3 2017 Q4 2017 Q1 2018 Q2 2018 Q3 2018

© Copyright 2018 Windermere Mercer Island. Information and statistics derived from Northwest Multiple Listing Service.



# A savvy way to search HOMES & STATS ONLINE



Looking for real-time information on today's real estate market? If so, your search is over!

We publish weekly residential and waterfront reports, along with monthly and quarterly overviews, to **LocalinSeattle.com**, providing a summary analysis of what's happening each week in 18 different residential and condo micro-markets throughout Seattle, Mercer Island and the Eastside.

In addition to statistical data, you'll find resources for researching homes and neighborhoods, community profiles, maps, links and school data. And, you can search for every property listed for sale—by a