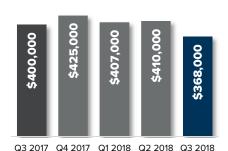

Q2 2018 Q3 2018

### LAKE FOREST PARK

17.0% yoy



Q3 2017 Q4 2017 Q1 2018 Q2 2018 Q3 2018

© Copyright 2018 Windermere Mercer Island. Information and statistics derived from Northwest Multiple Listing Service.



# Q3 SEATTLE CONDO

# quarterly report

### Percentage change Q3 2017 to Q3 2018

### **WEST SEATTLE**

↑ 25.0% YOY



### **LECSHI & MT BAKER**

↑ 7.2% YOY



### **SODO & BEACON HILL**

5.1% YOY



Q3 2017 Q4 2017 Q1 2018 Q2 2018 Q3 2018

## CAPITOL HILL MADISON PARK

**↑** 6.5% yoy



Q3 2017 Q4 2017 Q1 2018 Q2 2018 Q3 2018

### QUEEN ANNE MAGNOLIA

**4.8%** yoy



Q3 2017 Q4 2017 Q1 2018 Q2 2018 Q3 2018

## DOWNTOWN SEATTLE BELLTOWN

**↓** -0.4% yoy



Q3 2017 Q4 2017 Q1 2018 Q2 2018 Q3 2018

### **BALLARD-GREEN LAKE**

↑ 26.0% yoy



### **NORTH SEATTLE**

**4** -8.0% yoy



## RICHMOND BEACH SHORELINE

↑ 30.3% yoy



Q3 2017 Q4 2017 Q1 2018 Q2 2018 Q3 2018

© Copyright 2018 Windermere Mercer Island. Information and statistics derived from Northwest Multiple Listing Service.



# A savvy way to search HOMES & STATS ONLINE



Looking for real-time information on today's real estate market? If so, your search is over!

We publish weekly residential and waterfront reports, along with monthly and quarterly overviews, to **LocalinSeattle.com**, providing a summary analysis of what's happening each week in 18 different residential and condo micro-markets throughout Seattle, Mercer Island and the Eastside.

In addition to statistical data, you'll find resources for researching homes and neighborhoods, community profiles, maps, links and school data. And, you can se