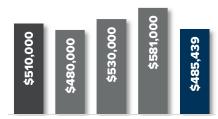

18 Q2 2018 Q3 2018

### **REDMOND**

19.1% yoy



Q3 2017 Q4 2017 Q1 2018 Q2 2018 Q3 2018

### **KIRKLAND**

17.6% YOY



Q3 2017 Q4 2017 Q1 2018 Q2 2018 Q3 2018

### WOODINVILLE

6.3% yoy



Q3 2017 Q4 2017 Q1 2018 Q2 2018 Q3 2018

### LAKE FOREST PARK

17.0% yoy



Q3 2017 Q4 2017 Q1 2018 Q2 2018 Q3 2018

© Copyright 2018 Windermere Mercer Island. Information and statistics derived from Northwest Multiple Listing Service.



# Q3 SEATTLE CONDO

# quarterly report

### Percentage change Q3 2017 to Q3 2018

### **WEST SEATTLE**

↑ 25.0% YOY



### **LECSHI & MT BAKER**

↑ 7.2% YOY



### **SODO & BEACON HILL**

5.1% YOY



Q3 2017 Q4 2017 Q1 2018 Q2 2018 Q3 2018

## CAPITOL HILL MADISON PARK

**↑** 6.5% yoy



Q3 2017 Q4 2017 Q1 2018 Q2 2018 Q3 2018

### QUEEN ANNE MAGNOLIA

**4.8%** yoy



Q3 2017 Q4 2017 Q1 2018 Q2 2018 Q3 2018

## DOWNTOWN SEATTLE BELLTOWN

**↓** -0.4% yoy



Q3 2017 Q4 2017 Q1 2018 Q2 2018 Q3 2018

### **BALLARD-GREEN LAKE**

↑ 26.0% yoy



### **NORTH SEATTLE**

**4** -8.0% yoy



## RICHMOND BEACH SHORELINE

↑ 30.3% yoy



Q3 2017 Q4 2017 Q1 2018 Q2 2018 Q3 2018

© Copyright 2018 Windermere Mercer Island. Information and statistics derived from Northwest Multiple Listing Service.



# A savvy way to search HOMES & STATS ONLINE



Looking for real-time information on today's real estate market? If so, your search is over!

We publish weekly residential and waterfront reports, along with monthly and quarterly overviews, to **LocalinSeattle.com**, providing a summary analysis of what's happening each week in 18 different residential and condo micro-marke