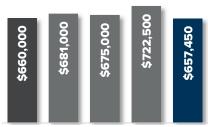

### **KIRKLAND**

17.6% YOY



Q3 2017 Q4 2017 Q1 2018 Q2 2018 Q3 2018

### WOODINVILLE

6.3% yoy



Q3 2017 Q4 2017 Q1 2018 Q2 2018 Q3 2018

### LAKE FOREST PARK

17.0% yoy



Q3 2017 Q4 2017 Q1 2018 Q2 2018 Q3 2018

© Copyright 2018 Windermere Mercer Island. Information and statistics derived from Northwest Multiple Listing Service.



# Q3 SEATTLE CONDO

# quarterly report

### Percentage change Q3 2017 to Q3 2018

### **WEST SEATTLE**

↑ 25.0% YOY



### **LECSHI & MT BAKER**

↑ 7.2% YOY



### **SODO & BEACON HILL**

5.1% YOY



Q3 2017 Q4 2017 Q1 2018 Q2 2018 Q3 2018

## CAPITOL HILL MADISON PARK

**↑** 6.5% yoy



Q3 2017 Q4 2017 Q1 2018 Q2 2018 Q3 2018

### QUEEN ANNE MAGNOLIA

**4.8%** yoy



Q3 2017 Q4 2017 Q1 2018 Q2 2018 Q3 2018

## DOWNTOWN SEATTLE BELLTOWN

**↓** -0.4% yoy



Q3 2017 Q4 2017 Q1 2018 Q2 2018 Q3 2018

### **BALLARD-GREEN LAKE**

↑ 26.0% yoy



### **NORTH SEATTLE**

**4** -8.0% yoy



## RICHMOND BEACH SHORELINE

↑ 30.3% yoy



Q3 2017 Q4 2017 Q1 2018 Q2 2018 Q3 2018

© Copyright 2018 Windermere Mercer Island. Information and statistics derived from Northwest Multiple Listing Service.



# A savvy way to search HOMES & STATS ONLINE



Looking for real-time information on today's real estate market? If so, your search is over!

We publish weekly residential and waterfront reports, along with monthly and quarterly overviews, to **LocalinSeattle.com**, providing a summary analysis of what's happening each week in 18 different residential and condo micro-markets throughout Seattle, Mercer Island and the Eastside.

In addition to statistical data, y