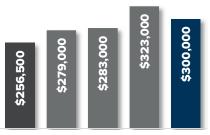

a quarterly report on condominium real estate activity



# Q3 EASTSIDE CONDO

# quarterly report

### Percentage change Q3 2017 to Q3 2018

### **SOUTH BELLEVUE**

-9.3% yoy



Q3 2017 Q4 2017 Q1 2018 Q2 2018 Q3 2018

### **MERCER ISLAND**

8.2% yoy



Q3 2017 Q4 2017 Q1 2018 Q2 2018 Q3 2018

### **WEST BELLEVUE**

14.1% yoy



Q3 2017 Q4 2017 Q1 2018 Q2 2018 Q3 2018

### **EAST BELLEVUE**

37.1% YOY



Q3 2017 Q4 2017 Q1 2018 Q2 2018 Q3 2018

### **EAST LK SAMMAMISH**

14.5% YOY



Q3 2017 Q4 2017 Q1 2018 Q2 2018 Q3 2018

### **REDMOND**

19.1% yoy



Q3 2017 Q4 2017 Q1 2018 Q2 2018 Q3 2018

### **KIRKLAND**

17.6% YOY



Q3 2017 Q4 2017 Q1 2018 Q2 2018 Q3 2018

### WOODINVILLE

6.3% yoy



Q3 2017 Q4 2017 Q1 2018 Q2 2018 Q3 2018

### LAKE FOREST PARK

17.0% yoy



Q3 2017 Q4 2017 Q1 2018 Q2 2018 Q3 2018

© Copyright 2018 Windermere Mercer Island. Information and statistics derived from Northwest Multiple Listing Service.



# Q3 SEATTLE CONDO

# quarterly report

### Percentage change Q3 2017 to Q3 2018

### **WEST SEATTLE**

↑ 25.0% YOY



### **LECSHI & MT BAKER**

↑ 7.2% YOY



### **SODO & BEACON HILL**

5.1% YOY



Q3 2017 Q4 2017 Q1 2018 Q2 2018 Q3 2018

## CAPITOL HILL MADISON PARK

**↑** 6.5% yoy



Q3 2017 Q4 2017 Q1 2018 Q2 2018 Q3 2018

### QUEEN ANNE MAGNOLIA

**4.8%** yoy



Q3 2017 Q4 2017 Q1 2018 Q2 2018 Q3 2018

## DOWNTOWN SEATTLE BELLTOWN

**↓** -0.4% yoy



Q3 2017 Q4 2017 Q1 2018 Q2 2018 Q3 2018

### **BALLARD-GREEN LAKE**

↑ 26.0% yoy



### **NORTH SEATTLE**

**4** -8.0% yoy



## RICHMOND BEACH SHORELINE

↑ 30.3% yoy



Q3 2