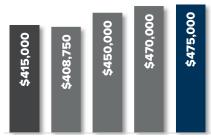

a quarterly report on condominium real estate activity



# Q3 EASTSIDE CONDO

# quarterly report

### Percentage change Q3 2017 to Q3 2018

### **SOUTH BELLEVUE**

-9.3% yoy



Q3 2017 Q4 2017 Q1 2018 Q2 2018 Q3 2018

### **MERCER ISLAND**

8.2% yoy



Q3 2017 Q4 2017 Q1 2018 Q2 2018 Q3 2018

### **WEST BELLEVUE**

14.1% yoy



Q3 2017 Q4 2017 Q1 2018 Q2 2018 Q3 2018

### **EAST BELLEVUE**

37.1% YOY



Q3 2017 Q4 2017 Q1 2018 Q2 2018 Q3 2018

### **EAST LK SAMMAMISH**

14.5% YOY



Q3 2017 Q4 2017 Q1 2018 Q2 2018 Q3 2018

### **REDMOND**

19.1% yoy



Q3 2017 Q4 2017 Q1 2018 Q2 2018 Q3 2018

### **KIRKLAND**

17.6% YOY



Q3 2017 Q4 2017 Q1 2018 Q2 2018 Q3 2018

### WOODINVILLE

6.3% yoy



Q3 2017 Q4 2017 Q1 2018 Q2 2018 Q3 2018

### LAKE FOREST PARK

17.0% yoy



Q3 2017 Q4 2017 Q1 2018 Q2 2018 Q3 2018

© Copyright 2018 Windermere Mercer Island. Information and statistics derived from Northwest Multiple Listing Service.



# Q3 SEATTLE CONDO

# quarterly report

### Percentage change Q3 2017 to Q3 2018

### **WEST SEATTLE**

↑ 25.0% YOY



### **LECSHI & MT BAKER**

↑ 7.2% YOY



### **SODO & BEACON HILL**

5.1% YOY



Q3 2017 Q4 2017 Q1 2018 Q2 2018 Q3 2018

## CAPITOL HILL MADISON PARK

**↑** 6.5% yoy



Q3 2017 Q4 2017 Q1 2018 Q2 2018 Q3 2018

### QUEEN ANNE M