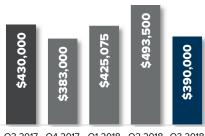

a quarterly report on condominium real estate activity



# Q3 EASTSIDE CONDO

# quarterly report

### Percentage change Q3 2017 to Q3 2018

### **SOUTH BELLEVUE**

-9.3% yoy



Q3 2017 Q4 2017 Q1 2018 Q2 2018 Q3 2018

### **MERCER ISLAND**

8.2% yoy



Q3 2017 Q4 2017 Q1 2018 Q2 2018 Q3 2018

### **WEST BELLEVUE**

14.1% yoy



Q3 2017 Q4 2017 Q1 2018 Q2 2018 Q3 2018

### **EAST BELLEVUE**

37.1% YOY



Q3 2017 Q4 2017 Q1 2018 Q2 2018 Q3 2018

### **EAST LK SAMMAMISH**

14.5% YOY



Q3 2017 Q4 2017 Q1 2018 Q2 2018 Q3 2018

### **REDMOND**

19.1% yoy



Q3 2017 Q4 2017 Q1 2018 Q2 2018 Q3 2018

### **KIRKLAND**

17.6% YOY



Q3 2017 Q4 2017 Q1 2018 Q2 2018 Q3 2018

### WOODINVILLE

6.3% yoy



Q3 2017 Q4 2017 Q1 2018 Q2 2018 Q3 2018

### LAKE FOREST PARK

17.0% yoy



Q3 2017 Q4 2017 Q1 2018 Q2 2018 Q3 2018

© Copyright 2018 Windermere Mercer Island. Information and statistics derived from Northwest Multiple Listing Service.



# Q3 SEATTLE CONDO

# quarterly rep