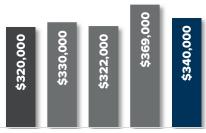

a quarterly report on condominium real estate activity



# Q3 EASTSIDE CONDO

# quarterly report

### Percentage change Q3 2017 to Q3 2018

### **SOUTH BELLEVUE**

-9.3% yoy



Q3 2017 Q4 2017 Q1 2018 Q2 2018 Q3 2018

### **MERCER ISLAND**

8.2% yoy



Q3 2017 Q4 2017 Q1 2018 Q2 2018 Q3 2018

### **WEST BELLEVUE**

14.1% yoy



Q3 2017 Q4 2017 Q1 2018 Q2 2018 Q3 2018

### **EAST BELLEVUE**

37.1% YOY



Q3 2017 Q4 2017 Q1 2018 Q2 2018 Q3 2018

### **EAST LK SAMMAMISH**

14.5% YOY



Q3 2017 Q4 2017 Q1 2018 Q2 2018 Q3 2018

### **REDMOND**

19.1% yoy



Q3 2017 Q4 2017 Q1 2018 Q2 2018 Q3 2018

### **KIRKLAND**

17.6% YOY



Q3 2017 Q4 2017 Q1 2018 Q2 2018 Q3 2018

### WOODINVILLE

6.3% yoy



Q3 2017 Q4 2017 Q1 2018 Q2 2018 Q3 2018

### LAKE FOREST PARK

17.0% yoy



Q3 2017 Q4 2017 Q1 2018 Q2 2018 Q3 2018

© Copyright 2018 Windermere Mercer Island. Information and statistics derived from Northwest Multiple Listing Service.



# Q3 SEATTLE CONDO

# quarterly report

### Percentage change Q3 2017 to Q3 2018

### **WEST SEATTLE**

↑ 25.0% YOY



### **LECSHI & MT BAKER**

↑ 7.2% YOY



### **SODO & BEACON HILL**

5.1% YOY



Q3 2017 Q4 2017 Q1 2018 Q2 2018 Q3 2018

## CAPITOL HILL MADISON PARK

**↑** 6.5% yoy



Q3 2017 Q4 2017 Q1 2018 Q2 2018 Q3 2018

### QUEEN ANNE MAGNOLIA

**4.8%** yoy



Q3 2017 Q4 2017 Q1 2018 Q2 2018 Q3 2018

## DOWNTOWN SEATTLE BELLTOWN

**↓** -0.4% yoy



Q3 2017 Q4 2017 Q1 2018 Q2 2018 Q3 2018

### **BALLARD-GREEN LAKE**

↑ 26.0% yoy



### **NORTH SE