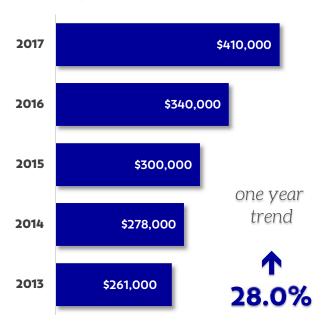

## Q1 EASTSIDE CONDO quarter in review

|                  | studio     | one bed          | 2 bed                | 3+ bed                  |  |  |
|------------------|------------|------------------|----------------------|-------------------------|--|--|
| SOUTH BELLE      | VUE        |                  |                      |                         |  |  |
| # sold           | 0          | 5                | 35                   | 16                      |  |  |
| price            | N/A        | \$309,900        | \$425,790            | \$643,461               |  |  |
| size             | N/A        | 777              | 1,055                | 1,719                   |  |  |
| \$/sq ft         | N/A        | \$399            | \$404                | \$374                   |  |  |
| MERCER ISLAND    |            |                  |                      |                         |  |  |
|                  |            | -                |                      | -                       |  |  |
| # sold           | 0          | 1<br>\$295,000   | 7<br>\$402 177       | 1<br>\$850.000          |  |  |
| price<br>size    | N/A<br>N/A | \$295,000<br>715 | \$492,137<br>1,182   | \$850,000<br>3,132      |  |  |
| \$/sq ft         | N/A        | \$413            | \$416                | \$271                   |  |  |
| 1/0410           |            |                  | • • • •              |                         |  |  |
| WEST BELLEVU     | JE         |                  |                      |                         |  |  |
| # sold           | 1          | 10               | 32                   | 6                       |  |  |
| price            | \$349,000  | \$608,500        | \$1,023,681          | \$1,081,167             |  |  |
| size             | 308        | 788              | 1,459                | 1,940                   |  |  |
| \$/sq ft         | \$1,133    | \$773            | \$701                | \$557                   |  |  |
|                  | E          |                  |                      |                         |  |  |
| EAST BELLEVU     |            |                  | E4                   | 43                      |  |  |
| # sold<br>price  | 0          | 13<br>5272 / 29  | 54<br>\$4.97 290     | 4 <u>2</u><br>\$794 531 |  |  |
| size             | N/A<br>N/A | \$323,438<br>780 | \$487,289<br>1,092   | \$794,521<br>1,692      |  |  |
| \$/sq ft         | N/A        | \$415            | \$446                | \$470                   |  |  |
| 4/0410           |            | <b>••</b>        | 4110                 | • •                     |  |  |
| EAST LAKE SAI    | MMAMISH    |                  |                      |                         |  |  |
| # sold           | 0          | 15               | 51                   | 24                      |  |  |
| price            | N/A        | \$298,630        | \$445,741            | \$611,215               |  |  |
| size             | N/A        | 790              | 1,178                | 1,687                   |  |  |
| \$/sq ft         | N/A        | \$378            | \$378                | \$362                   |  |  |
| REDMOND          |            |                  |                      |                         |  |  |
| # sold           | 1          | 3                | 24                   | 14                      |  |  |
| # sold           | \$210,000  | \$410,333        | 24<br>\$504,040      | \$596,954               |  |  |
| size             | 384        | \$410,555<br>854 | 1,180                | 1,538                   |  |  |
| \$/sq ft         | \$547      | \$480            | \$427                | \$388                   |  |  |
|                  |            |                  |                      |                         |  |  |
| KIRKLAND         |            |                  |                      |                         |  |  |
| # sold           | 1          | 11               | 43                   | 25                      |  |  |
| price            | \$480,000  | \$392,500        | \$853,349            | \$1,004,816             |  |  |
| size             | 617        | 729              | 1,425                | 2,335                   |  |  |
| \$/sq ft         | \$778      | \$538            | \$599                | \$430                   |  |  |
| JUANITA & WC     | ODINVILLE  |                  |                      |                         |  |  |
| # sold           | 0          | 27               | 62                   | 12                      |  |  |
| price            | N/A        | \$269,506        | \$339,525            | \$518,083               |  |  |
| size             | N/A        | 721              | 1,024                | 1,648                   |  |  |
| \$/sq ft         | N/A        | \$374            | \$332                | \$314                   |  |  |
|                  |            |                  |                      |                         |  |  |
| LAKE FOREST      |            |                  |                      |                         |  |  |
| # sold           | 0          | 6<br>6215 / 97   | 13                   | 2<br>\$775 000          |  |  |
| price<br>size    | N/A        | \$215,483<br>609 | \$332,904<br>1 027   | \$735,000<br>2 119      |  |  |
| size<br>\$/sq ft | N/A<br>N/A | \$354            | 1,027<br>\$324       | 2,119<br>\$347          |  |  |
| 4/54 ft          | -11        | 400 <b>4</b>     | <i>4</i> J2 <b>4</b> | ~J <b>~</b> /           |  |  |

median price

© Copyright 2011-2018 Windermere Real Estate/Mercer Island. Information and statistics derived from Northwest Multiple Listing Service.

Residential & condo data for Seattle & the Eastside