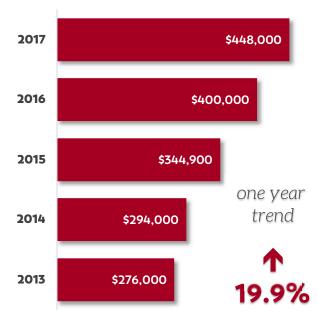

## Q1 SEATTLE CONDO quarter in review

|                                                                                                                                                                 | studio                                                                                                                     | one bed                                                                                                  | 2 bed                                                                                                                     | 3+ bed                                                                                                      |  |  |  |
|-----------------------------------------------------------------------------------------------------------------------------------------------------------------|----------------------------------------------------------------------------------------------------------------------------|----------------------------------------------------------------------------------------------------------|---------------------------------------------------------------------------------------------------------------------------|-------------------------------------------------------------------------------------------------------------|--|--|--|
| WEST SEATTLE                                                                                                                                                    |                                                                                                                            |                                                                                                          |                                                                                                                           |                                                                                                             |  |  |  |
| # sold                                                                                                                                                          | 1                                                                                                                          | 17                                                                                                       | 22                                                                                                                        | 0                                                                                                           |  |  |  |
| price                                                                                                                                                           | \$269,250                                                                                                                  | \$361,159                                                                                                | \$523,827                                                                                                                 | N/A                                                                                                         |  |  |  |
| size                                                                                                                                                            | 533                                                                                                                        | 719                                                                                                      | 1,090                                                                                                                     | N/A                                                                                                         |  |  |  |
| \$/sq ft                                                                                                                                                        | \$505                                                                                                                      | \$502                                                                                                    | \$481                                                                                                                     | N/A                                                                                                         |  |  |  |
|                                                                                                                                                                 |                                                                                                                            |                                                                                                          |                                                                                                                           |                                                                                                             |  |  |  |
| LECSHI, MOUN                                                                                                                                                    | IT BAKER & S                                                                                                               | SEWARD PA                                                                                                | RK                                                                                                                        |                                                                                                             |  |  |  |
| # sold                                                                                                                                                          | 1                                                                                                                          | 1                                                                                                        | 1                                                                                                                         | 2                                                                                                           |  |  |  |
| price                                                                                                                                                           | \$245,000                                                                                                                  | \$250,000                                                                                                | \$310,000                                                                                                                 | \$444,600                                                                                                   |  |  |  |
| size                                                                                                                                                            | 487                                                                                                                        | 722                                                                                                      | 1,224                                                                                                                     | 1,397                                                                                                       |  |  |  |
| \$/sq ft                                                                                                                                                        | \$503                                                                                                                      | \$346                                                                                                    | \$253                                                                                                                     | \$318                                                                                                       |  |  |  |
|                                                                                                                                                                 |                                                                                                                            |                                                                                                          |                                                                                                                           |                                                                                                             |  |  |  |
| SODO-BEACO                                                                                                                                                      | N HILL                                                                                                                     |                                                                                                          |                                                                                                                           |                                                                                                             |  |  |  |
| # sold                                                                                                                                                          | 0                                                                                                                          | 2                                                                                                        | 4                                                                                                                         | 0                                                                                                           |  |  |  |
| price                                                                                                                                                           | N/A                                                                                                                        | \$311,500                                                                                                | \$428,125                                                                                                                 | N/A                                                                                                         |  |  |  |
| size                                                                                                                                                            | N/A                                                                                                                        | 620                                                                                                      | 1,041                                                                                                                     | N/A                                                                                                         |  |  |  |
| \$/sq ft                                                                                                                                                        | N/A                                                                                                                        | \$502                                                                                                    | \$411                                                                                                                     | N/A                                                                                                         |  |  |  |
|                                                                                                                                                                 |                                                                                                                            |                                                                                                          |                                                                                                                           |                                                                                                             |  |  |  |
| MADISON PAR                                                                                                                                                     | K & CAPITO                                                                                                                 |                                                                                                          |                                                                                                                           |                                                                                                             |  |  |  |
| # sold                                                                                                                                                          | 6                                                                                                                          | 59                                                                                                       | 39                                                                                                                        | 5                                                                                                           |  |  |  |
| price                                                                                                                                                           | \$372,333                                                                                                                  | \$485,329                                                                                                | \$696,605                                                                                                                 | \$1,370,000                                                                                                 |  |  |  |
| size                                                                                                                                                            | 512                                                                                                                        | 702                                                                                                      | 1,085                                                                                                                     | 2,070                                                                                                       |  |  |  |
| \$/sq ft                                                                                                                                                        | \$727                                                                                                                      | \$692                                                                                                    | \$642                                                                                                                     | \$662                                                                                                       |  |  |  |
| QUEEN ANNE & MAGNOLIA                                                                                                                                           |                                                                                                                            |                                                                                                          |                                                                                                                           |                                                                                                             |  |  |  |
|                                                                                                                                                                 |                                                                                                                            |                                                                                                          |                                                                                                                           |                                                                                                             |  |  |  |
| # sold                                                                                                                                                          | 1                                                                                                                          | 36                                                                                                       | 41                                                                                                                        | 1                                                                                                           |  |  |  |
| price                                                                                                                                                           | \$515,000                                                                                                                  | \$467,206                                                                                                | \$631,795                                                                                                                 | \$615,000                                                                                                   |  |  |  |
| size<br>\$/sq ft                                                                                                                                                | 559<br>\$921                                                                                                               | 690<br>\$677                                                                                             | 1,079<br>\$586                                                                                                            | 1,717<br>\$358                                                                                              |  |  |  |
| <i>4/3411</i>                                                                                                                                                   | 4721                                                                                                                       | 4077                                                                                                     | 4300                                                                                                                      | 956                                                                                                         |  |  |  |
| <b>DOWNTOWN</b>                                                                                                                                                 | SEATTLE & B                                                                                                                | ELLTOWN                                                                                                  |                                                                                                                           |                                                                                                             |  |  |  |
| # sold                                                                                                                                                          | 10                                                                                                                         | 91                                                                                                       | 34                                                                                                                        | 1                                                                                                           |  |  |  |
|                                                                                                                                                                 |                                                                                                                            | * 1                                                                                                      |                                                                                                                           | -                                                                                                           |  |  |  |
| price                                                                                                                                                           | \$372.205                                                                                                                  | \$660,177                                                                                                | • •                                                                                                                       | \$2.350.000                                                                                                 |  |  |  |
| price<br>size                                                                                                                                                   | \$372,205<br>452                                                                                                           | \$660,177<br>764                                                                                         | \$1,461,694                                                                                                               | \$2,350,000<br>2.542                                                                                        |  |  |  |
| size                                                                                                                                                            | \$372,205<br>452<br>\$824                                                                                                  | \$660,177<br>764<br>\$865                                                                                | • •                                                                                                                       | \$2,350,000<br>2,542<br>\$924                                                                               |  |  |  |
|                                                                                                                                                                 | 452                                                                                                                        | 764                                                                                                      | \$1,461,694<br>1,542                                                                                                      | 2,542                                                                                                       |  |  |  |
| size                                                                                                                                                            | 452<br>\$824                                                                                                               | 764                                                                                                      | \$1,461,694<br>1,542                                                                                                      | 2,542                                                                                                       |  |  |  |
| size<br>\$/sq ft                                                                                                                                                | 452<br>\$824                                                                                                               | 764<br>\$865                                                                                             | \$1,461,694<br>1,542<br>\$948                                                                                             | 2,542                                                                                                       |  |  |  |
| size<br>\$/sq ft<br>BALLARD & GR                                                                                                                                | 452<br>\$824                                                                                                               | 764                                                                                                      | \$1,461,694<br>1,542                                                                                                      | 2,542<br>\$924                                                                                              |  |  |  |
| size<br>\$/sq ft<br>BALLARD & GR<br># sold                                                                                                                      | 452<br>\$824<br>EENLAKE<br>7                                                                                               | 764<br>\$865<br>24                                                                                       | \$1,461,694<br>1,542<br>\$948<br>38                                                                                       | 2,542<br>\$924<br>2                                                                                         |  |  |  |
| size<br>\$/sq ft<br>BALLARD & GR<br># sold<br>price                                                                                                             | 452<br>\$824<br>EENLAKE<br>7<br>\$302,000                                                                                  | 764<br>\$865<br>24<br>\$453,858                                                                          | \$1,461,694<br>1,542<br>\$948<br>38<br>\$540,505                                                                          | 2,542<br>\$924<br>2<br>\$1,023,750                                                                          |  |  |  |
| size<br>\$/sq ft<br>BALLARD & GR<br># sold<br>price<br>size<br>\$/sq ft                                                                                         | 452<br>\$824<br>EENLAKE<br>7<br>\$302,000<br>459<br>\$657                                                                  | 764<br>\$865<br>24<br>\$453,858<br>684                                                                   | \$1,461,694<br>1,542<br>\$948<br>38<br>\$540,505<br>1,027                                                                 | 2,542<br>\$924<br>2<br>\$1,023,750<br>1,812                                                                 |  |  |  |
| size<br>\$/sq ft<br>BALLARD & GR<br># sold<br>price<br>size                                                                                                     | 452<br>\$824<br>EENLAKE<br>7<br>\$302,000<br>459<br>\$657                                                                  | 764<br>\$865<br>24<br>\$453,858<br>684                                                                   | \$1,461,694<br>1,542<br>\$948<br>38<br>\$540,505<br>1,027                                                                 | 2,542<br>\$924<br>2<br>\$1,023,750<br>1,812                                                                 |  |  |  |
| size<br>\$/sq ft<br>BALLARD & GR<br># sold<br>price<br>size<br>\$/sq ft<br>NORTH SEATT<br># sold                                                                | 452<br>\$824<br>EENLAKE<br>7<br>\$302,000<br>459<br>\$657<br>LE<br>1                                                       | 764<br>\$865<br>24<br>\$453,858<br>684<br>\$664<br>18                                                    | \$1,461,694<br>1,542<br>\$948<br>\$540,505<br>1,027<br>\$526<br>28                                                        | 2,542<br>\$924<br>2<br>\$1,023,750<br>1,812<br>\$565<br>4                                                   |  |  |  |
| size<br>\$/sq ft<br>BALLARD & GR<br># sold<br>price<br>size<br>\$/sq ft<br>NORTH SEATT<br># sold<br>price                                                       | 452<br>\$824<br>EENLAKE<br>\$302,000<br>459<br>\$657<br>LE<br>1<br>\$219,500                                               | 764<br>\$865<br>24<br>\$453,858<br>684<br>\$664<br>18<br>\$353,833                                       | \$1,461,694<br>1,542<br>\$948<br>\$540,505<br>1,027<br>\$526<br>28<br>\$458,974                                           | 2,542<br>\$924<br>2<br>\$1,023,750<br>1,812<br>\$565<br>4<br>\$762,748                                      |  |  |  |
| size<br>\$/sq ft<br>BALLARD & GR<br># sold<br>price<br>size<br>\$/sq ft<br>NORTH SEATT<br># sold<br>price<br>size                                               | 452<br>\$824<br>EENLAKE<br>7<br>\$302,000<br>459<br>\$657<br>LE<br>1<br>\$219,500<br>771                                   | 764<br>\$865<br>24<br>\$453,858<br>684<br>\$664<br>18<br>\$353,833<br>668                                | \$1,461,694<br>1,542<br>\$948<br>\$540,505<br>1,027<br>\$526<br>28<br>\$458,974<br>1,116                                  | 2,542<br>\$924<br>2<br>\$1,023,750<br>1,812<br>\$565<br>4<br>\$762,748<br>1,686                             |  |  |  |
| size<br>\$/sq ft<br>BALLARD & GR<br># sold<br>price<br>size<br>\$/sq ft<br>NORTH SEATT<br># sold<br>price                                                       | 452<br>\$824<br>EENLAKE<br>\$302,000<br>459<br>\$657<br>LE<br>1<br>\$219,500                                               | 764<br>\$865<br>24<br>\$453,858<br>684<br>\$664<br>18<br>\$353,833                                       | \$1,461,694<br>1,542<br>\$948<br>\$540,505<br>1,027<br>\$526<br>28<br>\$458,974                                           | 2,542<br>\$924<br>2<br>\$1,023,750<br>1,812<br>\$565<br>4<br>\$762,748                                      |  |  |  |
| size<br>\$/sq ft<br>BALLARD & GR<br># sold<br>price<br>size<br>\$/sq ft<br>NORTH SEATT<br># sold<br>price<br>size<br>\$/sq ft                                   | 452<br>\$824<br>EENLAKE<br>7<br>\$302,000<br>459<br>\$657<br>LE<br>1<br>\$219,500<br>771<br>\$285                          | 764<br>\$865<br>24<br>\$453,858<br>684<br>\$664<br>\$664<br>18<br>\$353,833<br>668<br>\$529              | \$1,461,694<br>1,542<br>\$948<br>\$540,505<br>1,027<br>\$526<br>28<br>\$458,974<br>1,116                                  | 2,542<br>\$924<br>2<br>\$1,023,750<br>1,812<br>\$565<br>4<br>\$762,748<br>1,686                             |  |  |  |
| size<br>\$/sq ft<br>BALLARD & GR<br># sold<br>price<br>size<br>\$/sq ft<br>NORTH SEATT<br># sold<br>price<br>size<br>\$/sq ft<br>RICHMOND BE                    | 452<br>\$824<br>EENLAKE<br>7<br>\$302,000<br>459<br>\$657<br>LE<br>1<br>\$219,500<br>771<br>\$285<br>ACH & SHO             | 764<br>\$865<br>24<br>\$453,858<br>684<br>\$664<br>\$664<br>\$353,833<br>668<br>\$529<br>RELINE          | \$1,461,694<br>1,542<br>\$948<br>38<br>\$540,505<br>1,027<br>\$526<br>28<br>\$458,974<br>1,116<br>\$411                   | 2,542<br>\$924<br>2<br>\$1,023,750<br>1,812<br>\$565<br>4<br>\$762,748<br>1,686<br>\$452                    |  |  |  |
| size<br>\$/sq ft<br>BALLARD & GR<br># sold<br>price<br>size<br>\$/sq ft<br>NORTH SEATT<br># sold<br>price<br>size<br>\$/sq ft<br>RICHMOND BE<br># sold          | 452<br>\$824<br>EENLAKE<br>7<br>\$302,000<br>459<br>\$657<br>LE<br>1<br>\$219,500<br>771<br>\$285<br>ACH & SHO<br>0        | 764<br>\$865<br>24<br>\$453,858<br>684<br>\$664<br>\$664<br>\$353,833<br>668<br>\$529<br>RELINE<br>6     | \$1,461,694<br>1,542<br>\$948<br>38<br>\$540,505<br>1,027<br>\$526<br>28<br>\$458,974<br>1,116<br>\$411                   | 2,542<br>\$924<br>2<br>\$1,023,750<br>1,812<br>\$565<br>4<br>\$762,748<br>1,686<br>\$452<br>16              |  |  |  |
| size<br>\$/sq ft<br>BALLARD & GR<br># sold<br>price<br>size<br>\$/sq ft<br>NORTH SEATT<br># sold<br>price<br>size<br>\$/sq ft<br>RICHMOND BE<br># sold<br>price | 452<br>\$824<br>EENLAKE<br>7<br>\$302,000<br>459<br>\$657<br>LE<br>1<br>\$219,500<br>771<br>\$285<br>ACH & SHO<br>0<br>N/A | 764<br>\$865<br>24<br>\$453,858<br>684<br>\$664<br>\$353,833<br>668<br>\$529<br>RELINE<br>6<br>\$222,315 | \$1,461,694<br>1,542<br>\$948<br>38<br>\$540,505<br>1,027<br>\$526<br>28<br>\$458,974<br>1,116<br>\$411<br>7<br>\$275,679 | 2,542<br>\$924<br>2<br>\$1,023,750<br>1,812<br>\$565<br>4<br>\$762,748<br>1,686<br>\$452<br>16<br>\$837,115 |  |  |  |
| size<br>\$/sq ft<br>BALLARD & GR<br># sold<br>price<br>size<br>\$/sq ft<br>NORTH SEATT<br># sold<br>price<br>size<br>\$/sq ft<br>RICHMOND BE<br># sold          | 452<br>\$824<br>EENLAKE<br>7<br>\$302,000<br>459<br>\$657<br>LE<br>1<br>\$219,500<br>771<br>\$285<br>ACH & SHO<br>0        | 764<br>\$865<br>24<br>\$453,858<br>684<br>\$664<br>\$664<br>\$353,833<br>668<br>\$529<br>RELINE<br>6     | \$1,461,694<br>1,542<br>\$948<br>38<br>\$540,505<br>1,027<br>\$526<br>28<br>\$458,974<br>1,116<br>\$411                   | 2,542<br>\$924<br>2<br>\$1,023,750<br>1,812<br>\$565<br>4<br>\$762,748<br>1,686<br>\$452<br>16              |  |  |  |

median price

© Copyright 2011-2018 Windermere Real Estate/Mercer Island. Information and statistics derived from Northwest Multiple Listing Service.

Residential & condo data for Seattle & the Eastside