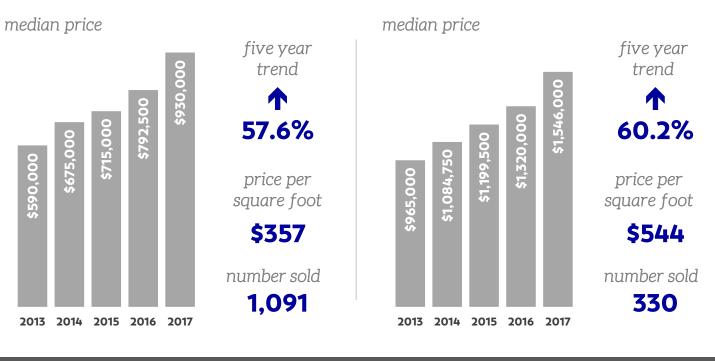

## **GREATER EASTSIDE** 2017 year in review

PUBLISHED JANUARY 2018 an annual report on single family residential real estate activity



THE**MARKET**TALKS.COM

206.232.0446 | windermeremercerisland.com

# 2017 EASTSIDE year in review

#### EASTSIDE SOUTH (S of I-90)

#### **MERCER ISLAND**



#### WEST BELLEVUE (W OF I-405)

#### median price



### EAST BELLEVUE (E of I-405)





© Copyright 2011-2018 Windermere Real Estate/Mercer Island. Information and statistics derived from Northwest Multiple Listing Service.



Residential & condo data for Seattle & the Eastside

# 2017 EASTSIDE year in review

#### EAST OF LAKE SAMMAMISH REDMOND median price median price five year five year \$840,000 trend trend \$815,000 \$742,000 \$706,500 54.7% \$650,000 43.0% \$645,750 \$631,250 \$585,000 \$570,000 \$542,990 price per price per square foot square foot \$321 \$324 number sold number sold 768 2,242 2013 2014 2015 2016 2017 2013 2014 2015 2016 2017

#### KIRKLAND

### JUANITA & WOODINVILLE



Windermere REAL ESTATE

© Copyright 2011-2018 Windermere Real Estate/Mercer Island. Informati