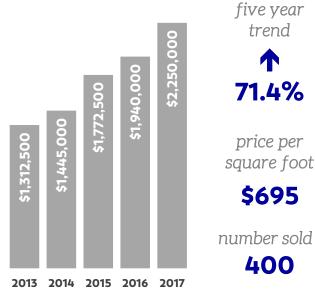

## **GREATER EASTSIDE** 2017 year in review

PUBLISHED JANUARY 2018 an annual report on single family residential real estate activity



THE**MARKET**TALKS.COM

206.232.0446 | windermeremercerisland.com

# 2017 EASTSIDE year in review

#### EASTSIDE SOUTH (S of I-90)

#### **MERCER ISLAND**



#### WEST BELLEVUE (W OF I-405)

#### median price



### EAST BELLEVUE (E of I-405)





© Copyright 2011-2018 Windermere Real Estate/Mercer Island. Information and statistics derived from Northwest Multiple Listing Service.



Residential & condo data for Seattle & the Eastside

# 2017 EASTSIDE year in review

#### EAST OF LAKE SAMMAMISH REDMOND median price median price five year five year \$840,000 trend trend \$815,000 \$742,000 \$706,500 54.7% \$650,000 43.0% \$645,750 \$631,250 \$585,000 \$570,000 \$542,990 price per price per square foot square foot \$321 \$324 number sold number sold 768 2,242 2013 2014 2015 2016 2017 2013 2014 2015 2016 2017

#### KIRKLAND

### JUANITA & WOODINVILLE



Windermere REAL ESTATE

© Copyright 2011-2018 Windermere Real Estate/Mercer Island. Information and statistics derived from Northwest Multiple List